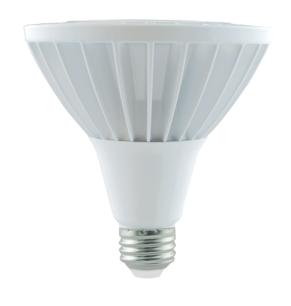

## PAR-38 12000K

The EnVision LED PAR-38 LUX bulb in 12,000K is focused around quality, performance, and design. It is ideal for use in high-end Jewelry showrooms. This bulb will help shine the sparkles of the diamons it is focusing on with its focused beam. Enjoy watching your energy bills fall, while also saving on replacement costs, as our PAR-38 is rated 25,000 hours.

| 4.7 inch |          |
|----------|----------|
|          | T        |
|          | 5.1 inch |
|          |          |

| Туре   | Model                 | Volt     | Watt | Lumen | Color   | CRI | Beam<br>Spread |
|--------|-----------------------|----------|------|-------|---------|-----|----------------|
| PAR-38 | LED-PAR38-32W-12K-UNV | 120/277V | 32W  | 3300  | 12,000k | >80 | 40°            |