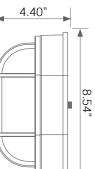

**Mechanical Specifications** 

| Rating    | Operational Temperature | Inner Box QTY. | Master Box QTY. | Dimensions(in.)                 | UPC Code     |
|-----------|-------------------------|----------------|-----------------|---------------------------------|--------------|
| Wet Rated | -4°F - 104°F            | N/A            | 6 pcs           | 5.04"(L) × 4.40"(W) × 8.54" (H) | 811174039167 |

#### **Product Dimensions**

Euri Lighting İ A Division of IRTRONIX Inc.

20900 Normandie Avenue Suite B Torrance, CA 90502 | Tel: 310.787.1100 | Fax: 310.787.1166 | www.eurilighting.com ©2024 Euri Lighting. All Rights Reserved