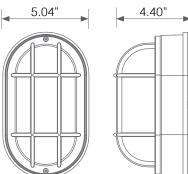

**Mechanical Specifications** 

| Rating    | Operational Temperature | Inner Box QTY. | Master Box QTY. | Dimensions(in.)                 | UPC Code     |
|-----------|-------------------------|----------------|-----------------|---------------------------------|--------------|
| Wet Rated | -4°F - 104°F            | N/A            | 6 pcs           | 5.04"(L) × 4.40"(W) × 8.54" (H) | 811174039167 |

#### **Product Dimensions**

Euri Lighting İ A Division of IRTRONIX Inc.

20900 Normandie Avenue Suite B Torrance, CA 90502 | Tel: 310.787.1100 | Fax: 310.787.1166 | www.eurilighting.com ©2024 Euri Lighting. All Rights Reserved