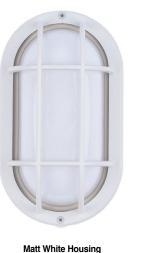

### Model No. EOL-WL14WH-3100se

levate a space with the Euri Lighting LED Oval Bulkhead Wall Mount, a perfect blend of style, efficiency, and performance. Consuming just 6.2 Watts, this energy-saving fixture delivers exceptional brightness for both residential and commercial settings. Its durable grid encasing and frosted ribbed lens ensure a modern yet robust design, while the 6 CCT selectable settings allow you to customize the ambiance to suit any environment. Finished in sleek matte white, it also offers a black option with the Euri Lighting EOL-WL13BK-3100se.