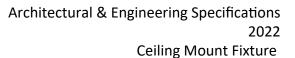

| Model #                                         | LF8-2-NK            |
|-------------------------------------------------|---------------------|
| SKU                                             | 13851               |
| Description                                     | 2 Light Flush Mount |
| Finish                                          | Brushed Nickel      |
| Glass                                           | White               |
| Dimensions- HxW<br>(Dimensions shown in inches) | 5" x 9"             |
| Lamp Info                                       | 2X60W (M)           |