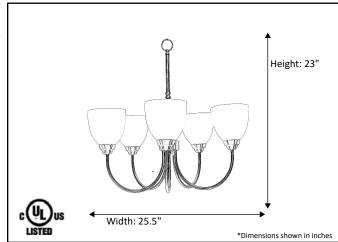

| Model #                                      | LE-CH5WH-NK        |
|----------------------------------------------|--------------------|
| SKU#                                         | 15396              |
| Description                                  | 5 Light Chandelier |
| Finish                                       | Brushed Nickel     |
| Glass                                        | White              |
| Replacement Glass                            | GC-725-WH          |
| Dimensions- HxW (Dimensions shown in inches) | 23" x 25.5"        |
| Lamp Info                                    | 5X60W (M)          |
| Chain/Wire Length                            | 3' Chain/10' Wire  |