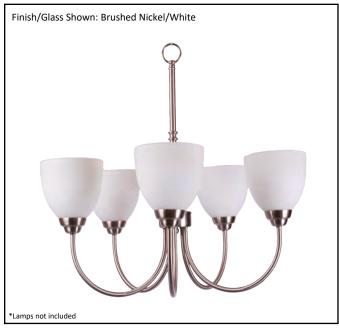

| Model #                                      | LE-CH5WH-NK        |
|----------------------------------------------|--------------------|
| SKU#                                         | 15396              |
| Description                                  | 5 Light Chandelier |
| Finish                                       | Brushed Nickel     |
| Glass                                        | White              |
| Replacement Glass                            | GC-725-WH          |
| Dimensions- HxW (Dimensions shown in inches) | 23" x 25.5"        |
| Lamp Info                                    | 5X60W (M)          |
| Chain/Wire Length                            | 3' Chain/10' Wire  |