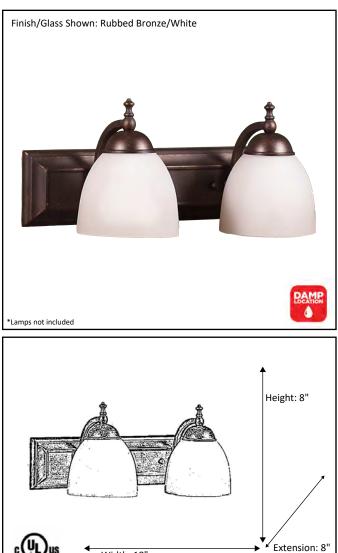

## Model # VS-52(WH725)-RB

| SKU                                                 | 16320          |
|-----------------------------------------------------|----------------|
| Fixture Series                                      | Austin         |
| Description                                         | 2 Light Vanity |
| Metal Finish                                        | Rubbed Bronze  |
| Glass Finish                                        | White          |
| Replacement Glass                                   | GC-725-WH      |
| Dimensions- HxW(xE)<br>(Dimensions shown in inches) | 8" x 18" x 8"  |
| Lamp Info                                           | 2X60W (M)      |

## Architectural & Engineering Specifications 2021 Vanity

**ELECTRICAL REQUIREMENTS:** Fixture requires a grounded electrical supply line of 120 volts AC.

\*Dimensions shown in inches

Width: 18"

LISTED

**INSTALLATION REQUIREMENTS:** Fixture attaches to electrical junction box securely anchored in wall or ceiling. All mounting hardware included.