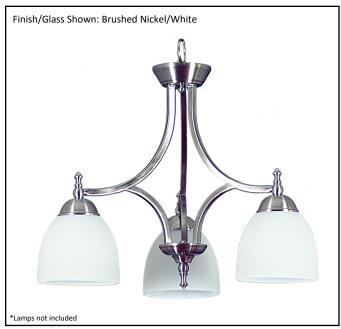

| Model #                                              | CH-143D(WH725)-NK  |  |
|------------------------------------------------------|--------------------|--|
| SKU#                                                 | 16293              |  |
| Description                                          | Nook Chandelier    |  |
| Finish                                               | Brushed Nickel     |  |
| Glass                                                | White              |  |
| Replacement Glass                                    | GC-725-WH          |  |
| Dimensions - HxW(xD)<br>(Dimensions shown in inches) | 17" x 22"          |  |
| Lamp Type:                                           | Medium Base        |  |
| Lamp Max Wattage:                                    | 3 x 60W MAX        |  |
| Chain/Wire Length:                                   | 3' Chain, 10' Wire |  |