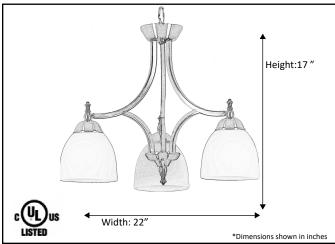

| Model #                                              | CH-143D(WH725)-NK  |  |
|------------------------------------------------------|--------------------|--|
| SKU#                                                 | 16293              |  |
| Description                                          | Nook Chandelier    |  |
| Finish                                               | Brushed Nickel     |  |
| Glass                                                | White              |  |
| Replacement Glass                                    | GC-725-WH          |  |
| Dimensions - HxW(xD)<br>(Dimensions shown in inches) | 17" x 22"          |  |
| Lamp Type:                                           | Medium Base        |  |
| Lamp Max Wattage:                                    | 3 x 60W MAX        |  |
| Chain/Wire Length:                                   | 3' Chain, 10' Wire |  |