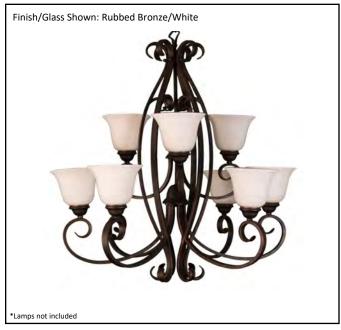

| Model #                                      | EP-CH9(WH)-RB      |
|----------------------------------------------|--------------------|
| SKU#                                         | 18350              |
| Description                                  | 9 Light Chandelier |
| Finish                                       | Rubbed Bronze      |
| Glass                                        | White              |
| Replacement Glass                            | BDF GLASS-WH       |
| Dimensions- HxW (Dimensions shown in inches) | 36" x 34"          |
| Lamp Info                                    | 9X60W (M)          |
| Chain/Wire Length                            |                    |