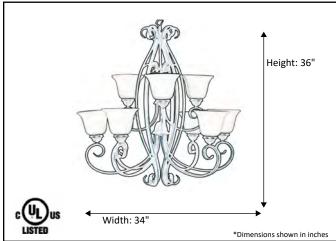

| Model #                                      | EP-CH9(WH)-RB      |
|----------------------------------------------|--------------------|
| SKU#                                         | 18350              |
| Description                                  | 9 Light Chandelier |
| Finish                                       | Rubbed Bronze      |
| Glass                                        | White              |
| Replacement Glass                            | BDF GLASS-WH       |
| Dimensions- HxW (Dimensions shown in inches) | 36" x 34"          |
| Lamp Info                                    | 9X60W (M)          |
| Chain/Wire Length                            |                    |