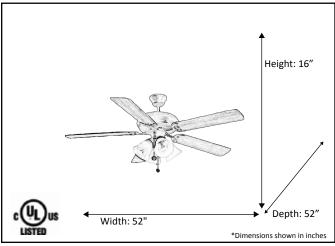

## Architectural & Engineering Specifications 2021 Fan

| Model #                                             | R552 RB5P+4G423(LED)  |  |
|-----------------------------------------------------|-----------------------|--|
| SKU                                                 | 18710                 |  |
| Fixture Series                                      | N/A                   |  |
| Description                                         | 5-Blade Fan W/LED Kit |  |
| Finish                                              | Rubbed Bronze         |  |
| Glass                                               | White                 |  |
| Replacement Glass                                   | N/A                   |  |
| Dimensions- HxW(xD)<br>(Dimensions shown in inches) | 52" Blade Length      |  |
| Lamp Info                                           | 4 x 9.5W LED (3000K)  |  |