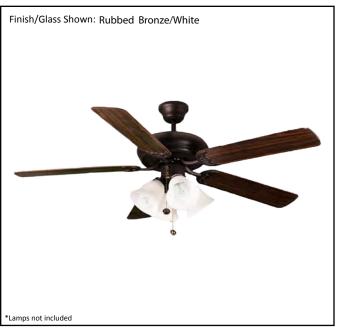

## Architectural & Engineering Specifications 2021 Fan

| Model #                                             | R552 RB5P+4G423(LED)  |  |
|-----------------------------------------------------|-----------------------|--|
| SKU                                                 | 18710                 |  |
| Fixture Series                                      | N/A                   |  |
| Description                                         | 5-Blade Fan W/LED Kit |  |
| Finish                                              | Rubbed Bronze         |  |
| Glass                                               | White                 |  |
| Replacement Glass                                   | N/A                   |  |
| Dimensions- HxW(xD)<br>(Dimensions shown in inches) | 52" Blade Length      |  |
| Lamp Info                                           | 4 x 9.5W LED (3000K)  |  |