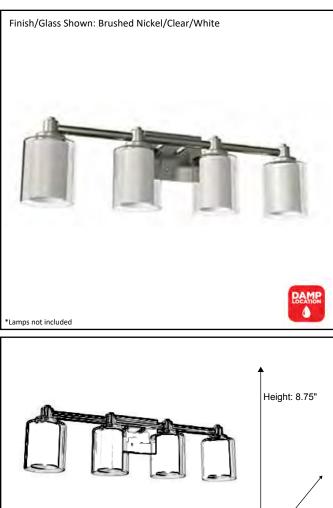

| Model #                                             | SNA-VS4-NK             |
|-----------------------------------------------------|------------------------|
| SKU                                                 | 18770                  |
| Fixture Series                                      | Sonora                 |
| Description                                         | 4 Light Vanity         |
| Metal Finish                                        | Brushed Nickel         |
| Glass Finish                                        | Clear/White            |
| Replacement Glass                                   | G-SNA-CL/WH            |
| Dimensions- HxW(xE)<br>(Dimensions shown in inches) | 8.75" X 32.75" X 6.75" |
| Lamp Info                                           | 4X60W (M)              |

## **Architectural & Engineering Specifications** 2021 Vanity

Extension: 6.75" Width: 32.75' LISTED \*Dimensions shown in inches

**ELECTRICAL REQUIREMENTS:** Fixture requires a grounded electrical supply line of 120 volts AC.