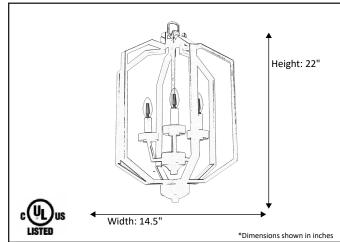

| Model #                                      | PRS-HF3-NK        |
|----------------------------------------------|-------------------|
| SKU                                          | 18794             |
| Description                                  | 3 Light Open Cage |
| Finish                                       | Brushed Nickel    |
| Glass                                        | N/A               |
| Dimensions- HxW (Dimensions shown in inches) | 22" x 14.5"       |
| Lamp Info                                    | 3X60W (C)         |
| Chain/ Wire Length                           |                   |
| Dual Mount                                   | No                |