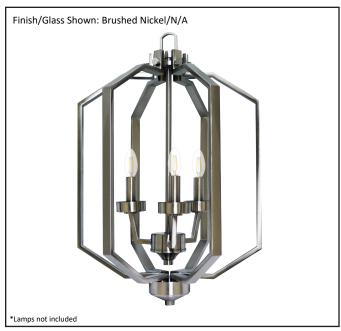

| Model #                                      | PRS-HF3-NK        |
|----------------------------------------------|-------------------|
| SKU                                          | 18794             |
| Description                                  | 3 Light Open Cage |
| Finish                                       | Brushed Nickel    |
| Glass                                        | N/A               |
| Dimensions- HxW (Dimensions shown in inches) | 22" x 14.5"       |
| Lamp Info                                    | 3X60W (C)         |
| Chain/ Wire Length                           |                   |
| Dual Mount                                   | No                |