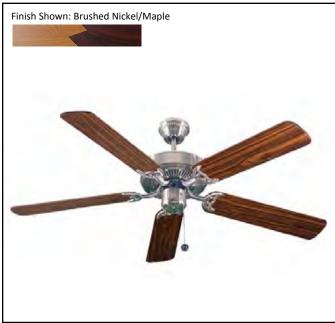

| Model #                                | B552 NK5MP/WL  |
|----------------------------------------|----------------|
| SKU                                    | 18815          |
| Metal Finish                           | Brushed Nickel |
| Blade Finish                           | Maple/Walnut   |
| Glass Finish                           | N/A            |
| Blade Span                             | 52"            |
| Motor Specs                            | 153mm x 15mm   |
| Wire Length<br>(Shown in inches)       | 80"            |
| Down Rod Included<br>(Shown in inches) | 4"             |
| Blade Pitch                            | 12             |
| Speed                                  | 3              |
| Forward/Reverse                        | Yes            |
| Airflow (CFM High)                     | 4500.31        |
| Power Use (Watts)                      | 46.73          |
| Airflow Efficiency<br>(CFM/Watt)       | 96.30          |
| Light Kit Included                     | No             |
| Lamp Info                              | N/A            |
| Location Use                           | Indoor Only    |
| Wall Control                           | Not Included   |