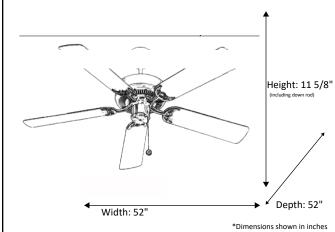

| Model #                                | B552 NK5MP/WL  |
|----------------------------------------|----------------|
| SKU                                    | 18815          |
| Metal Finish                           | Brushed Nickel |
| Blade Finish                           | Maple/Walnut   |
| Glass Finish                           | N/A            |
| Blade Span                             | 52"            |
| Motor Specs                            | 153mm x 15mm   |
| Wire Length<br>(Shown in inches)       | 80"            |
| Down Rod Included<br>(Shown in inches) | 4"             |
| Blade Pitch                            | 12             |
| Speed                                  | 3              |
| Forward/Reverse                        | Yes            |
| Airflow (CFM High)                     | 4500.31        |
| Power Use (Watts)                      | 46.73          |
| Airflow Efficiency<br>(CFM/Watt)       | 96.30          |
| Light Kit Included                     | No             |
| Lamp Info                              | N/A            |
| Location Use                           | Indoor Only    |
| Wall Control                           | Not Included   |