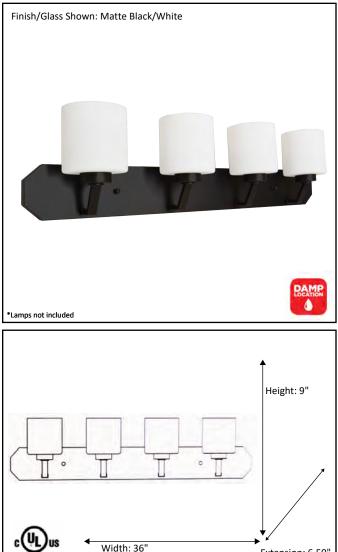

## Architectural & Engineering Specifications 2021 Vanity

| Model #                                             | PRS-VL4(WH)-MB  |
|-----------------------------------------------------|-----------------|
| SKU                                                 | 19707           |
| Fixture Series                                      | Paris           |
| Description                                         | 4 Light Vanity  |
| Metal Finish                                        | Matte Black     |
| Glass Finish                                        | White           |
| Replacement Glass                                   | G-PRS-WH        |
| Dimensions- HxW(xE)<br>(Dimensions shown in inches) | 9" X 36" X 6.5" |
| Lamp Info                                           | 4 X 60W (M)     |

**ELECTRICAL REQUIREMENTS:** Fixture requires a grounded electrical supply line of 120 volts AC.

Extension: 6.50" \*Dimensions shown in inches

**INSTALLATION REQUIREMENTS:** Fixture attaches to electrical junction box securely anchored in wall or ceiling. All mounting hardware included.