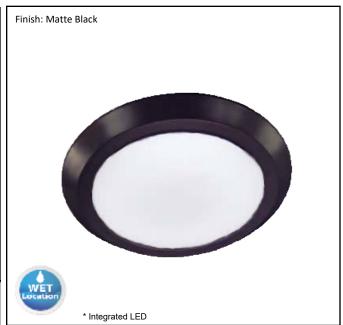

| Model #                                            | LED-DL56-MB(AC15W/3000K |  |
|----------------------------------------------------|-------------------------|--|
| SKU                                                | 19773                   |  |
| Description                                        | LED Ceiling Disk        |  |
| Finish                                             | Matte Black             |  |
| Dimensions - HxWxD<br>(Dimensions shown in inches) |                         |  |
| Lumens                                             | 1150 Lm                 |  |
| Wattage                                            | 15W                     |  |
| CCT (Kelvin)                                       | 3000K                   |  |
| Dimmable                                           | Yes                     |  |
| Rated Life Hours                                   | 15,000                  |  |