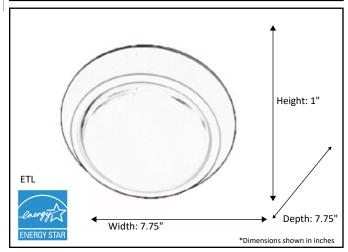

| Model #                                            | LED-DL56-MB(AC15W/3000K |  |
|----------------------------------------------------|-------------------------|--|
| SKU                                                | 19773                   |  |
| Description                                        | LED Ceiling Disk        |  |
| Finish                                             | Matte Black             |  |
| Dimensions - HxWxD<br>(Dimensions shown in inches) |                         |  |
| Lumens                                             | 1150 Lm                 |  |
| Wattage                                            | 15W                     |  |
| CCT (Kelvin)                                       | 3000K                   |  |
| Dimmable                                           | Yes                     |  |
| Rated Life Hours                                   | 15,000                  |  |