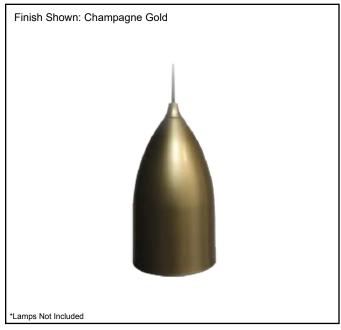

| Model #                                      | MP-953S-CG(SV)   |  |
|----------------------------------------------|------------------|--|
| SKU                                          | 20523            |  |
| Fixture Series                               | Bullet           |  |
| Description                                  | Pendant Lighting |  |
| Metal Finish                                 | Champagne Gold   |  |
| Glass Finish                                 | N/A              |  |
| Dimensions- HxW (Dimensions shown in inches) | 6.1" x 3.25"     |  |
| Lamp Info                                    | 1X60W (E26)      |  |