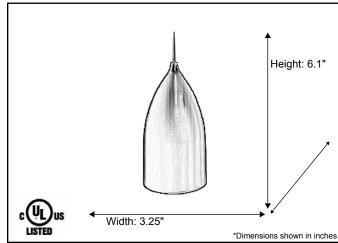

| Model #                                      | MP-953S-CG(SV)   |  |
|----------------------------------------------|------------------|--|
| SKU                                          | 20523            |  |
| Fixture Series                               | Bullet           |  |
| Description                                  | Pendant Lighting |  |
| Metal Finish                                 | Champagne Gold   |  |
| Glass Finish                                 | N/A              |  |
| Dimensions- HxW (Dimensions shown in inches) | 6.1" x 3.25"     |  |
| Lamp Info                                    | 1X60W (E26)      |  |