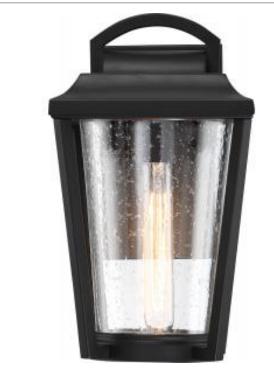

## **SATCO**" NUVO"

Project Name

Location

Prepared By

NUVO 60-6512 LAKEVIEW 1 LT SMALL LANTERN

Notes

General Active Status Collection Lakeview Finish Aged Bronze / Clear Style Transitional Number of Lamps 1 Height (in.) 12.25 7.00 Width (in.) 8.25 Extension (in.) Indoor or Outdoor Fixture Outdoor