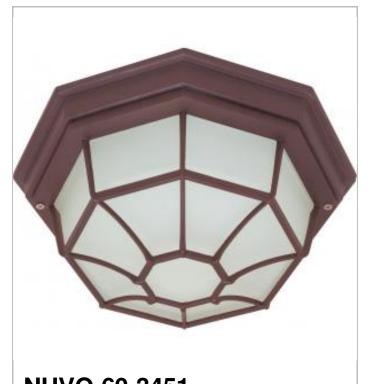

## SATCO NUVO

Project Name

Prepared By

1 LT 12 SPIDER CAGE CEILING

Notes

| General                   |                |
|---------------------------|----------------|
| Status                    | Active Limited |
| Finish                    | Old Bronze     |
| Number of Lamps           | 1              |
| Height (in.)              | 5.00           |
| Width (in.)               | 11.38          |
| Length (in.)              | 11.38          |
| Indoor or Outdoor Fixture | Outdoor        |

| Specifications    |               |
|-------------------|---------------|
| Base              | Medium        |
| Bulb Type         | Incandescent  |
| Max Wattage       | 60W           |
| Voltage           | 120V          |
| Bulb Included     | No            |
| Glass Description | Frosted White |
| Weight (lb.)      | 3.39          |
| Fixture Type      | Flush Mount   |
| Fixture Material  | Aluminum      |