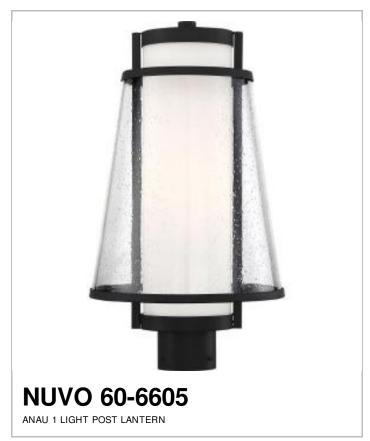

## SATCO NUVO

Project Name

Location

Prepared By

| Notes |  |  |  |
|-------|--|--|--|
|       |  |  |  |

[www] 03-22-2021 04:50:52

| General                   |             |
|---------------------------|-------------|
| Status                    | Active      |
| Collection                | Anau        |
| Finish                    | Matte Black |
| Number of Lamps           | 1           |
| Height (in.)              | 18.38       |
| Width (in.)               | 10.50       |
| Indoor or Outdoor Fixture | Outdoor     |