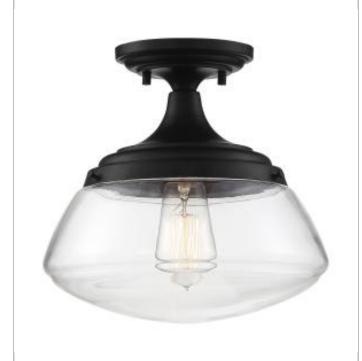

## NUVO 60-6799

KEW 1 LIGHT SEMI FLUSH

Notes

GeneralStatusActiveCollectionKewFinishAged Bronze / ClearNumber of Lamps1Height (in.)10.00Width (in.)10.38Indoor or Outdoor FixtureIndoor

## Specifications

| Base             | Medium       |
|------------------|--------------|
| Bulb Type        | Incandescent |
| Max Wattage      | 60W          |
| Voltage          | 120V         |
| Bulb Included    | No           |
| Weight (lb.)     | 3.93         |
| Sloped Ceiling   | No           |
| Fixture Type     | Semi Flush   |
| Fixture Material | Steel        |