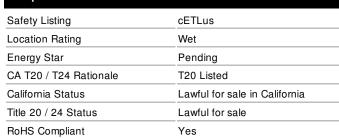

## Notes

| General                    |                                         |
|----------------------------|-----------------------------------------|
| Status                     | Active                                  |
| Watts                      | 5.5W                                    |
| Incandescent Equivalent    | 60W                                     |
| Volts                      | 120V                                    |
| Shape                      | CA10                                    |
| Base                       | Medium                                  |
| ANSI Base                  | E26                                     |
| Finish                     | Clear                                   |
| CCT (Kelvin)               | 4000K                                   |
| Temperature                | Cool White                              |
| CRI                        | 90                                      |
| Lumens                     | 500L                                    |
| Beam Spread                | 300                                     |
| Dimmable                   | Yes-Dimmable                            |
| Hours Rated                | 15000                                   |
| Technology                 | LED                                     |
| Electrical                 |                                         |
| Operating Frequency        | 60 Hz                                   |
| Power Factor               | >0.7                                    |
| Operating Temperature      | -20C (-4F) to a maximum of +45C (+113F) |
| Physical                   |                                         |
| MOL                        | 4.33                                    |
| MOD                        | 1.38                                    |
| Weight (lb.)               | 0.044                                   |
| Additional Information     |                                         |
| Rated For Enclosed Fixture | Yes                                     |
| Warranty                   | 3 Year Limited                          |
| Compliance                 |                                         |
| Safety Listing             | cETLus                                  |
| Location Rating            | Wet                                     |
| Energy Star                | Pending                                 |
| CA T20 / T24 Rationale     | T20 Listed                              |
| California Status          | Lawful for sale in California           |