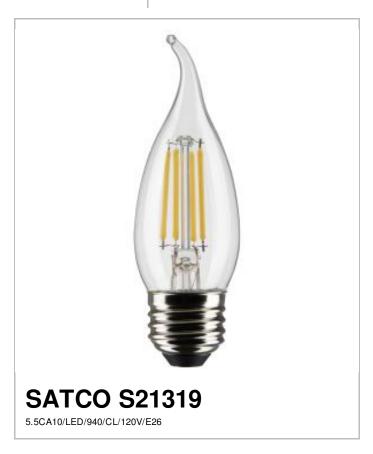

## Notes

| General                    |                                         |
|----------------------------|-----------------------------------------|
| Status                     | Active                                  |
| Watts                      | 5.5W                                    |
| Incandescent Equivalent    | 60W                                     |
| Volts                      | 120V                                    |
| Shape                      | CA10                                    |
| Base                       | Medium                                  |
| ANSI Base                  | E26                                     |
| Finish                     | Clear                                   |
| CCT (Kelvin)               | 4000K                                   |
| Temperature                | Cool White                              |
| CRI                        | 90                                      |
| Lumens                     | 500L                                    |
| Beam Spread                | 300                                     |
| Dimmable                   | Yes-Dimmable                            |
| Hours Rated                | 15000                                   |
| Technology                 | LED                                     |
| Electrical                 |                                         |
| Operating Frequency        | 60 Hz                                   |
| Power Factor               | >0.7                                    |
| Operating Temperature      | -20C (-4F) to a maximum of +45C (+113F) |
| Physical                   |                                         |
| MOL                        | 4.33                                    |
| MOD                        | 1.38                                    |
| Weight (lb.)               | 0.044                                   |
| Additional Information     |                                         |
| Rated For Enclosed Fixture | Yes                                     |
| Warranty                   | 3 Year Limited                          |
| Compliance                 |                                         |
| Safety Listing             | cETLus                                  |
| Location Rating            | Wet                                     |
| Energy Star                | Pending                                 |
| CA T20 / T24 Rationale     | T20 Listed                              |
| California Status          | Lawful for sale in California           |