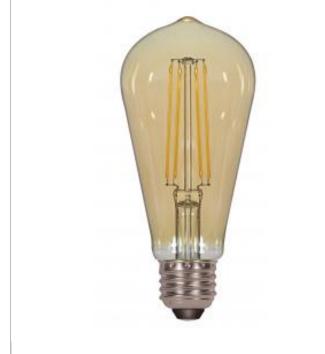

## SATCO" NUVO"

Project Name

Location

Prepared By

**SATCO S9585** 4.5ST19/AMB/LED/E26/20K/120V

Notes

www] 09-27-2021 00:19:14

| Status                           | Active                                  |
|----------------------------------|-----------------------------------------|
| Watts                            | 4.5W                                    |
| Incandescent Equivalent          | 40W                                     |
| Volts                            | 120V                                    |
| Shape                            | ST19                                    |
| Base                             | Medium                                  |
| ANSI Base                        | E26                                     |
| Finish                           | Transparent Amber                       |
| CCT (Kelvin)                     | 2000                                    |
| CRI                              | 80                                      |
| Lumens                           | 380L                                    |
| Beam Spread                      | 360                                     |
| Dimmable                         | Yes-Dimmable                            |
| Hours Rated                      | 15000                                   |
| Lamp Type                        | ST19                                    |
| Technology                       | LED                                     |
| Electrical                       |                                         |
| Operating Frequency              | 60 Hz                                   |
| Dimming Type                     | Reverse Phase                           |
| Operating Temperature            | -20C (-4F) to a maximum of +45C (+113F) |
| Physical                         |                                         |
| MOL                              | 5.5                                     |
| MOD                              | 2.38                                    |
| Additional Information           |                                         |
| Rated For Enclosed Fixture       | Yes                                     |
| Warranty                         | 3 Year Limited                          |
| Compliance                       |                                         |
| Safety Listing                   | cULus                                   |
| Location Rating                  | Damp                                    |
|                                  | No                                      |
| Energy Star                      |                                         |
| Energy Star<br>California Status | Lawful for sale                         |
|                                  |                                         |